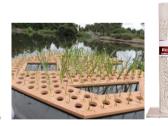

## LAKE REJUVENATION TREATMENT

CORK FLOATING ISLAND REDOXY-3C

DISINFECTANTS

VIROL-OXY BIOXIDE